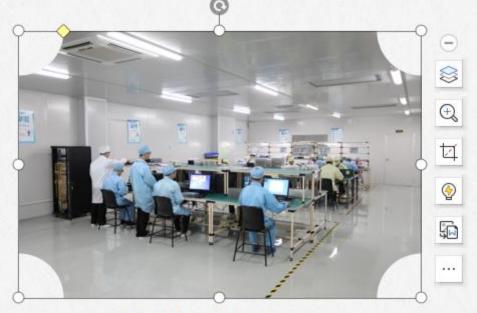

## Workshop Display

Specialty creates quality, nnovation leads the future

#### **Production department**

- Process and assemble products according to the company's order requirements;
- 2000 m² automatic 10000 level dust-free workshop;
- Equipped with a variety of fully automated production equipment;
- The monthly production capacity is up to 80 ~ 100k.