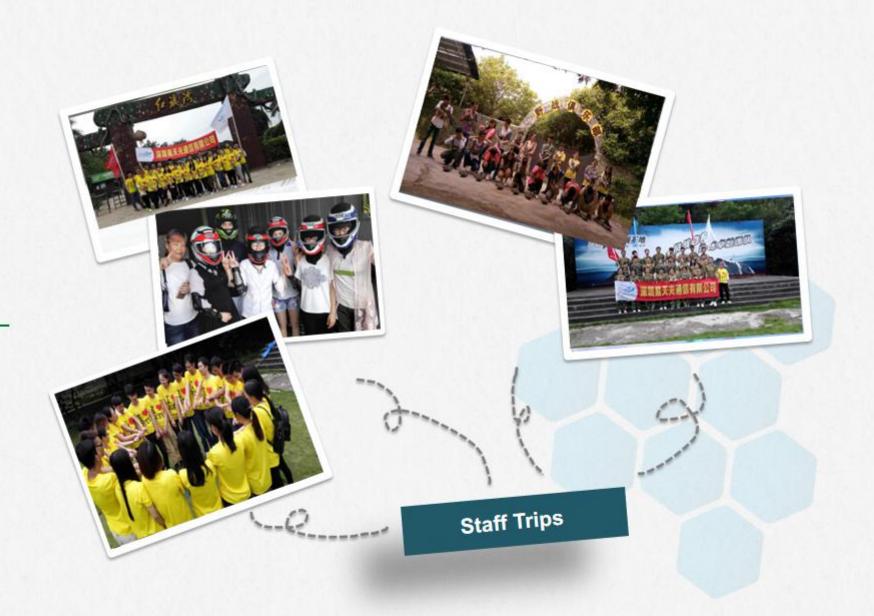

### Activities

Organize colorful activities, such as tug-ofwar, cooking competition, to enrich the work life of the staff, improve Team cohesion.