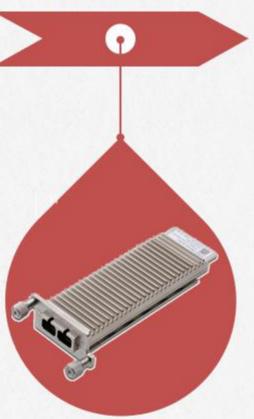

#### ≪ 100G CFP2

➤ Connector:MPO

> Distance: 150M,10KM,30KM

> Connector: SC

➤ Distance: 300M, 10KM, 40KM, 80KM

➤ Connector: SC

➤ Distance: 300M, 10KM, 40KM, 80KM