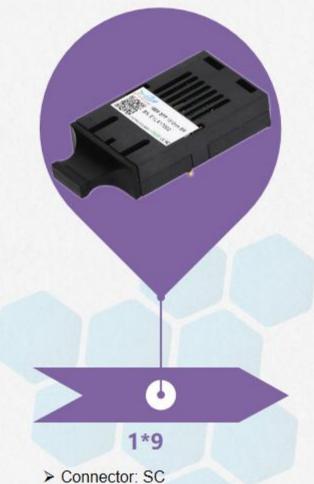

, 1550nm

#### **Fiber Type**

- Dual Fiber: Muit Mode is up to 2km, Single mode is up to160km
- Single Fiber: SC &LC, up to120km
- CWDM: LC, up tp160KM

#### **Application**

- > Ethernet
- > SDH/SONET



#### **Data Rate**

> Normal rate: 10G

> Other rate: 3G, 6G, 8G

> Normal wavelength: 850nm, 1310nm,

1550nm

#### **Fiber Type**

> Dual: MM 300M, SM 100km

➤ Single: LC, up to 80km

CWDM&DWDM



#### 25G SFP28

>>

> Connector: LC

> Distance: 100M,10KM

#### 40G QSFP+

➤ Connector: MPO, LC

➤ Distance: MM 2km, SM

30km







#### 100G QSFP28

➤ Connector: MPO,LC

➤ Distance:

100M,10KM,30KM

#### ≪ 100G CFP2

➤ Connector:MPO

> Distance: 150M,10KM,30KM



> Connector: SC

➤ Distance: 300M, 10KM, 40KM, 80KM

➤ Connector: SC

➤ Distance: 300M, 10KM, 40KM, 80KM

#### **10G XENPAK**





➤ Connector: SC

> Distance: 20KM



### Patch Cord





SM OS2



MM OM1/OM2



MM OM3



MM OM4



MM OM5

ETU-LINK can provide various single-mode and multi-mode MPO, LC, SC, St, FC and other connector patch cords, the length and connector can be customized.

## Accessory Products





## **R&D** Capacity

Culture and honor

- R&D Team
- Workshop Display

- Test Equipment
- Work System

#### R&D Team

With a professional R&D team and experienced engineers in the field of communication, we have a strong R&D capability.







Our experienced R&D team and brilliant marketing team, who are providing solid technology guarantee system and dependable & efficient service.

### Test Equipment



Eye Diagram Instrument



Optical Power Meter



**Error Detector** 

## Test Equipment



Testing