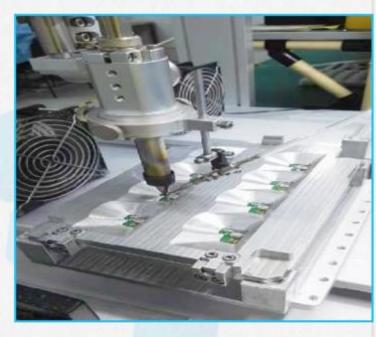

#### New imported automation equipment

The workshop adopts all kinds of new automatic imported equipment such as laser spot welding, automatic coupling and full-automatic welding to ensure that every product produced is qualified.

Laser spot welding

Automatic coupling

Automatic welding