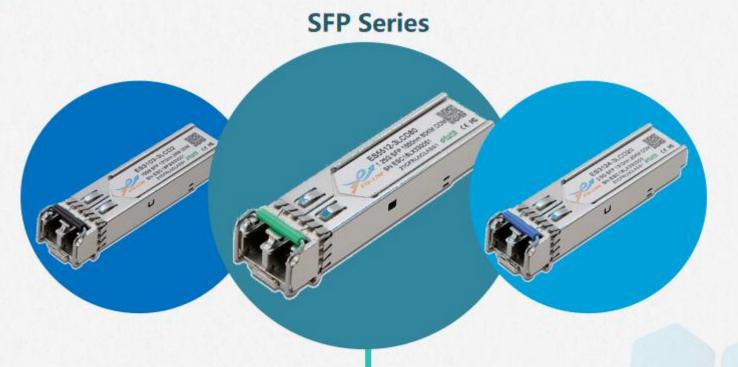

#### 25G SFP28

>>

> Connector: LC

> Distance: 100M,10KM

#### 40G QSFP+

➤ Connector: MPO, LC

➤ Distance: MM 2km, SM

30km

#### 100G QSFP28

➤ Connector: MPO,LC

➤ Distance:

100M,10KM,30KM