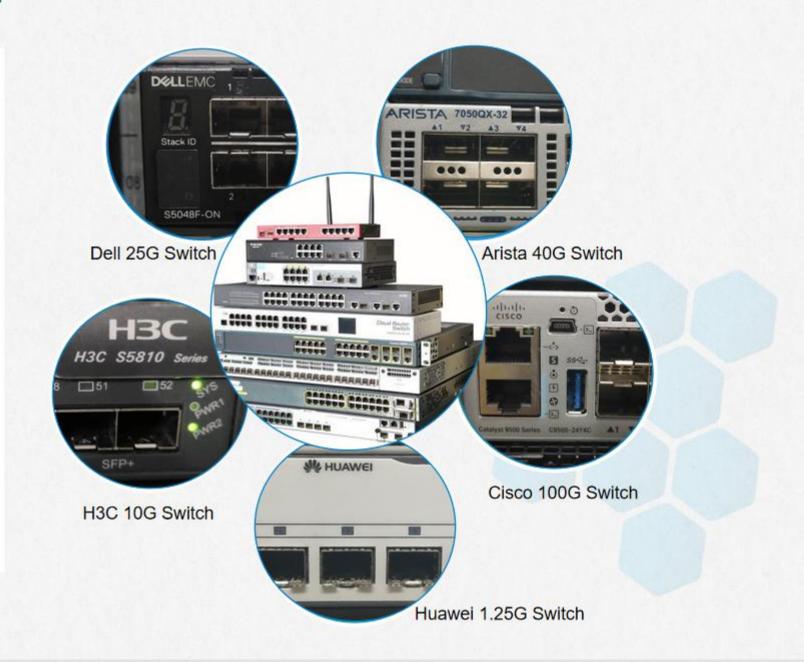

## What Can We do for You?

Products and Services

- Optical modules
- DAC & AOC cable
- Accessory products

#### 25G SFP28

>>

> Connector: LC

> Distance: 100M,10KM

#### 40G QSFP+

➤ Connector: MPO, LC

➤ Distance: MM 2km, SM

30km

#### 100G QSFP28

➤ Connector: MPO,LC

➤ Distance:

100M,10KM,30KM

#### ≪ 100G CFP2

➤ Connector:MPO

> Distance: 150M,10KM,30KM

> Connector: SC

➤ Distance: 300M, 10KM, 40KM, 80KM

➤ Connector: SC

➤ Distance: 300M, 10KM, 40KM, 80KM

#### **10G XENPAK**

➤ Connector: SC

> Distance: 20KM