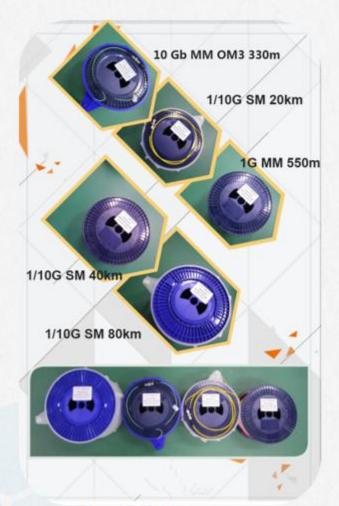

#### ≪ 100G CFP2

➤ Connector:MPO

> Distance: 150M,10KM,30KM

> Connector: SC

➤ Distance: 300M, 10KM, 40KM, 80KM

➤ Connector: SC

➤ Distance: 300M, 10KM, 40KM, 80KM