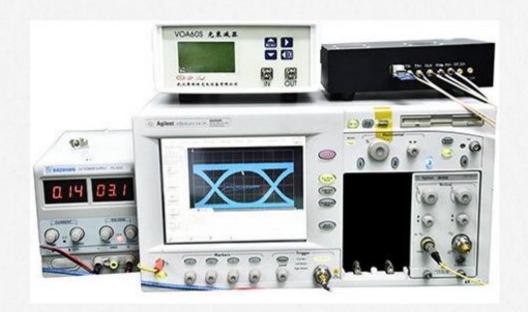

### Test Equipment

Eye Diagram Instrument

Optical Power Meter

**Error Detector** 