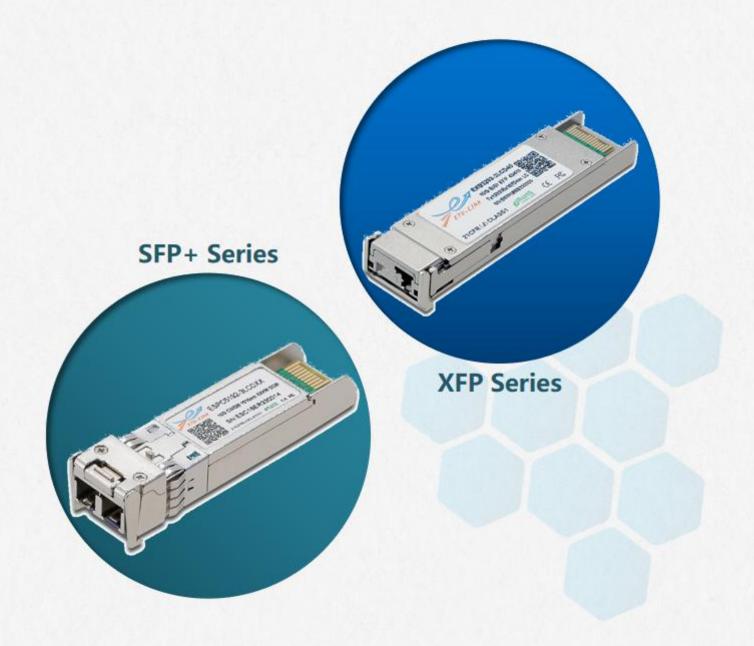

## What Can We do for You?

Products and Services

- Optical modules
- DAC & AOC cable
- Accessory products

#### 25G SFP28

>>

> Connector: LC

> Distance: 100M,10KM

#### 40G QSFP+

➤ Connector: MPO, LC

➤ Distance: MM 2km, SM

30km

#### 100G QSFP28

➤ Connector: MPO,LC

➤ Distance:

100M,10KM,30KM