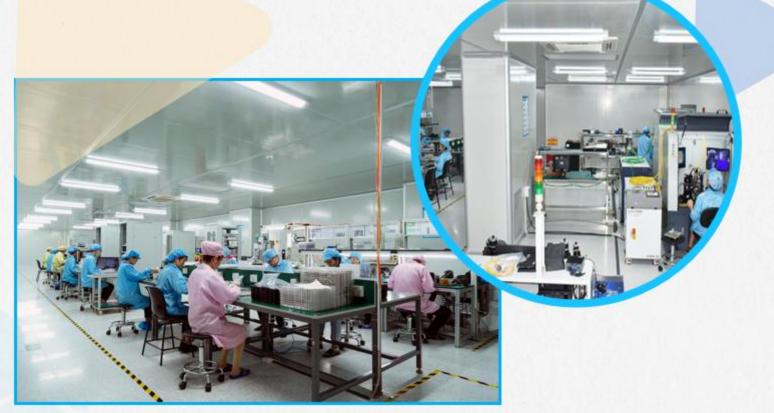

#### **Production department**

- Process and assemble products according to the company's order requirements;
- 2000 m² automatic 10000 level dust-free workshop;
- Equipped with a variety of fully automated production equipment;
- The monthly production capacity is up to 80 ~ 100k.

#### New imported automation equipment

The workshop adopts all kinds of new automatic imported equipment such as laser spot welding, automatic coupling and full-automatic welding to ensure that every product produced is qualified.

Laser spot welding

Automatic coupling

Automatic welding