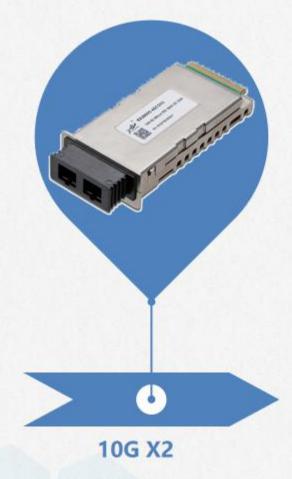

ssory products



#### **Data Rate**

- Normal Rate: 155M, 1.25G, 2.5G
- > Other rate:622M, 4.25G
- Normal Wavelenth: 850nm, 1310nm, 1550nm

#### **Fiber Type**

- Dual Fiber: Muit Mode is up to 2km, Single mode is up to160km
- Single Fiber: SC &LC, up to120km
- CWDM: LC, up tp160KM

#### **Application**

- > Ethernet
- > SDH/SONET



#### **Data Rate**

> Normal rate: 10G

> Other rate: 3G, 6G, 8G

> Normal wavelength: 850nm, 1310nm,

1550nm

#### **Fiber Type**

> Dual: MM 300M, SM 100km

➤ Single: LC, up to 80km

CWDM&DWDM



#### 25G SFP28

>>

> Connector: LC

> Distance: 100M,10KM

#### 40G QSFP+

➤ Connector: MPO, LC

➤ Distance: MM 2km, SM

30km







#### 100G QSFP28

➤ Connector: MPO,LC

➤ Distance:

100M,10KM,30KM

#### ≪ 100G CFP2

➤ Connector:MPO

> Distance: 150M,10KM,30KM



> Connector: SC

➤ Distance: 300M, 10KM, 40KM, 80KM

➤ Connector: SC

➤ Distance: 300M, 10KM, 40KM, 80KM

#### **10G XENPAK**





➤ Connector: SC

> Distance: 20KM



### Patch Cord





SM OS2



MM OM1/OM2



MM OM3



MM OM4



MM OM5

ETU-LINK can provide various single-mode and multi-mode MPO, LC, SC, St, FC and other connector patch cords, the length and connector can be customized.

## Accessory Products





## **R&D** Capacity

Culture and honor

- R&D Team
- Workshop Display

- Test Equipment
- Work System

#### R&D Team

With a professional R&D team and experienced engineers in the field of communication, we have a strong R&D capability.







Our experienced R&D team and brilliant marketing team, who are providing solid technology guarantee system and dependable & efficient